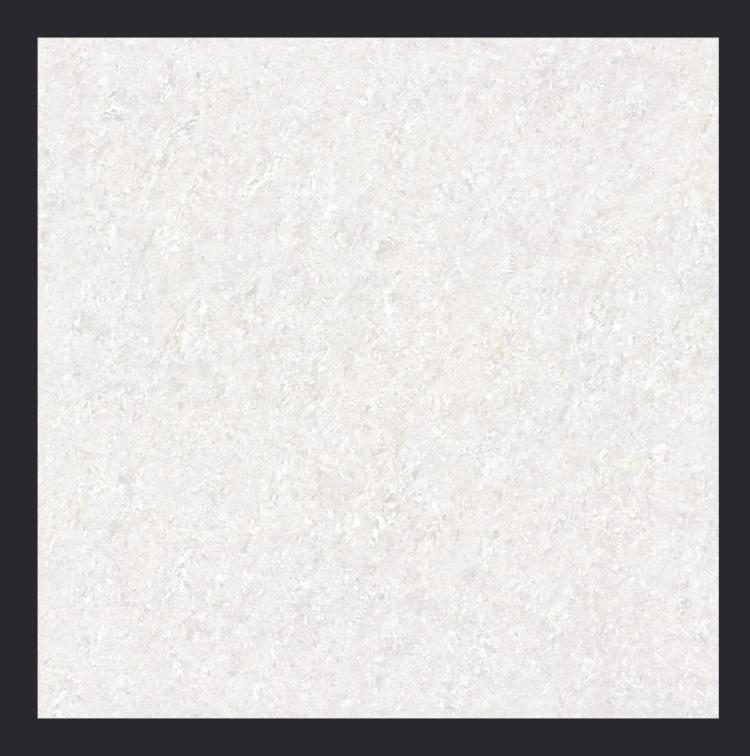

DESIGN **ALASKA WHITE** 

TILE TYPE

DOUBLE CHARGE

VITRIFIED TILES

SERIES JUPITER - LIGHT

DESIGN JUPITER WHITE

TILE TYPE

DOUBLE CHARGE