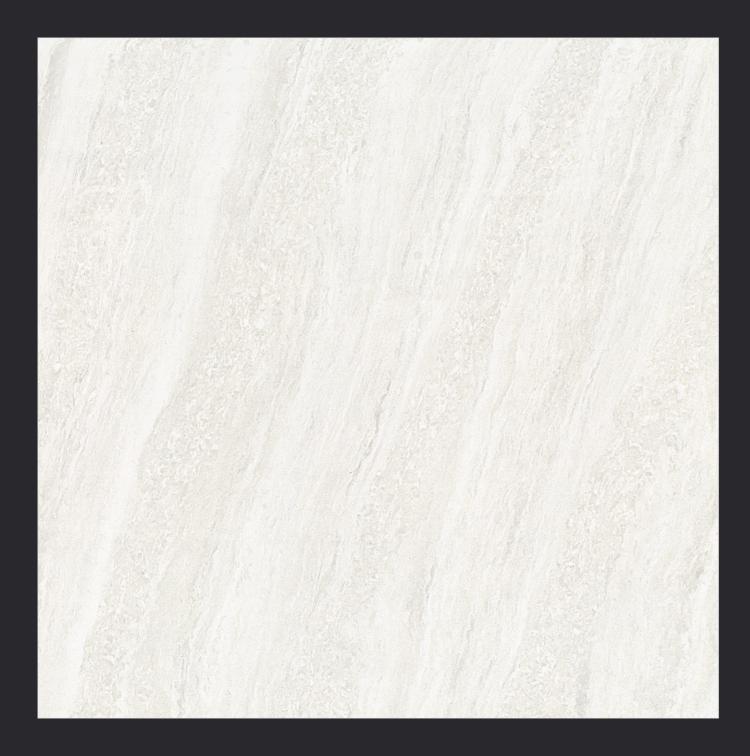

DESIGN **ALASKA WHITE** 

TILE TYPE

DOUBLE CHARGE

VITRIFIED TILES

SERIES JUPITER - LIGHT

DESIGN JUPITER WHITE

TILE TYPE

DOUBLE CHARGE

VITRIFIED TILES

SERIES JUPITER - LIGHT

DESIGN JUPITER BEIGE

TILE TYPE

DOUBLE CHARGE

VITRIFIED TILES

SERIES JUPITER - LIGHT

DESIGN JUPITER ASH