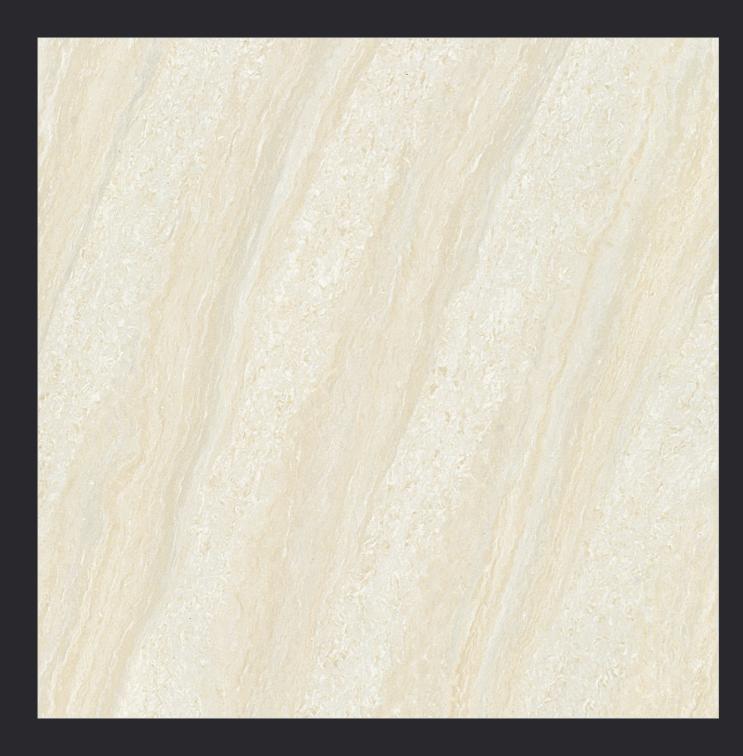

VITRIFIED TILES

SERIES JUPITER - LIGHT

DESIGN JUPITER BEIGE

TILE TYPE

DOUBLE CHARGE

VITRIFIED TILES

SERIES JUPITER - LIGHT

DESIGN JUPITER ASH