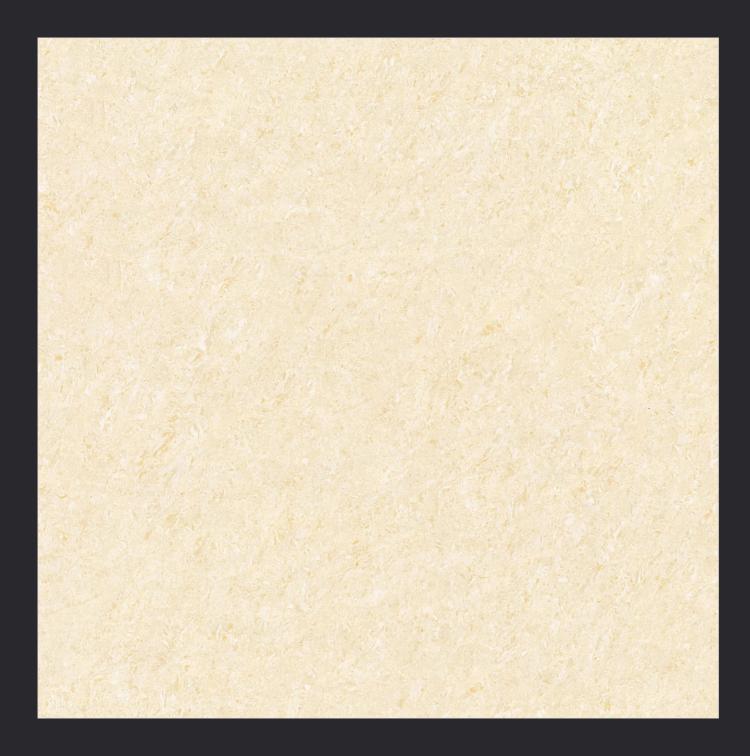

DESIGN **ALASKA WHITE** 

TILE TYPE

DOUBLE CHARGE

VITRIFIED TILES

SERIES JUPITER - LIGHT

DESIGN JUPITER WHITE

TILE TYPE

DOUBLE CHARGE