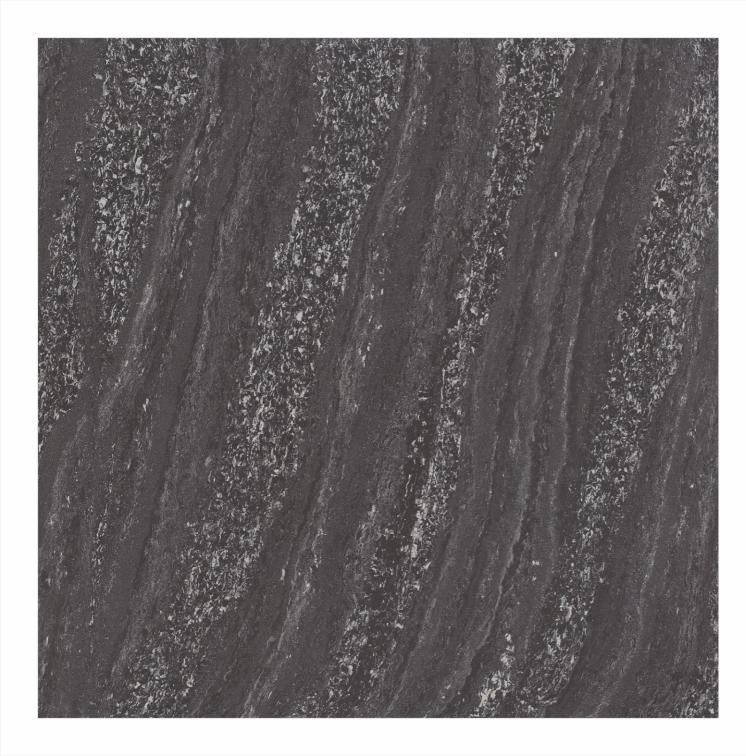

SERIES JUPITER - DARK

DESIGN JUPITER BLACK

TILE TYPE

DOUBLE CHARGE

VITRIFIED TILES

SERIES JUPITER - DARK

DESIGN JUPITER RED

TILE TYPE