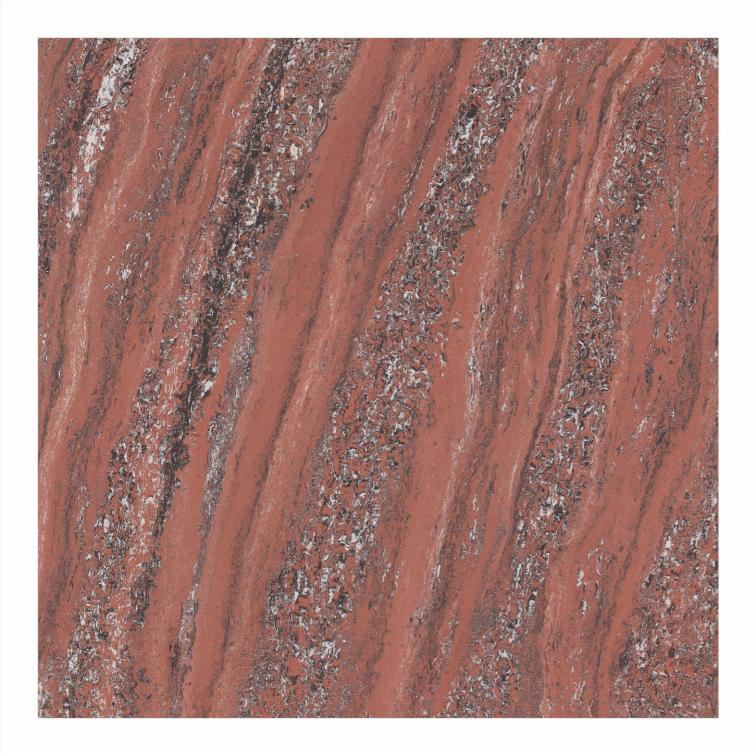

SERIES JUPITER - DARK

DESIGN JUPITER BLACK

TILE TYPE

DOUBLE CHARGE

VITRIFIED TILES

SERIES JUPITER - DARK

DESIGN JUPITER RED

TILE TYPE