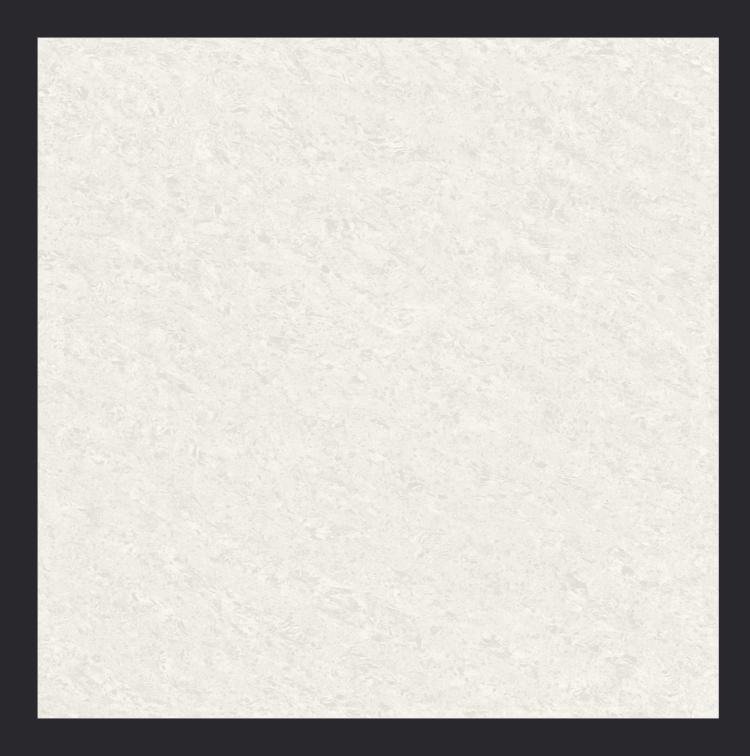

DESIGN **ALASKA WHITE** 

TILE TYPE

DOUBLE CHARGE

VITRIFIED TILES

SERIES JUPITER - LIGHT

DESIGN JUPITER WHITE

TILE TYPE

DOUBLE CHARGE